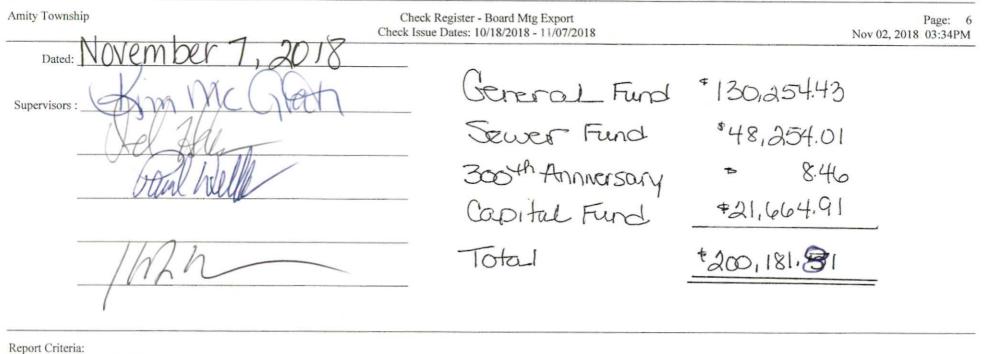

### FINANCE

Mr. Keifrider moved, seconded by Mr. Hackett to approve the following disbursements:

\$ 130,254.43 General Fund \$ 48,254.01 Sewer Fund \$ 8.46 300<sup>th</sup> Anniversary Fund <u>\$ 21,664.91 Capital Fund</u> \$ 200,181.81 Total

Motion passed 4-0.

The Board reviewed the Overtime by Department report and had no questions.