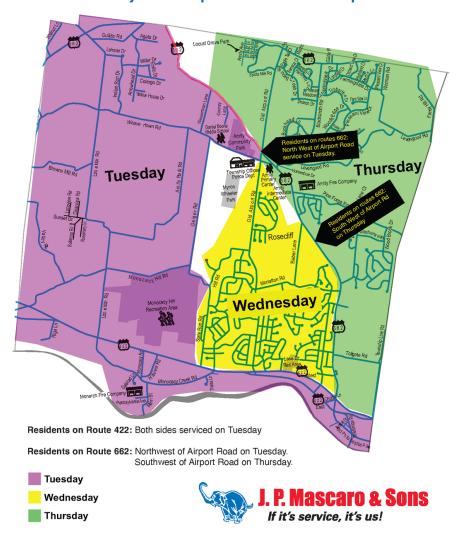

#### **RECYCLING CHANGES FOR 2023**

Effective January 1, 2023, recycling will be collected once weekly by JP Mascaro. The Township will be split into Tuesday, Wednesday or Thursday collection depending upon where you are located within the Township. Use the map below to verify your collection day.

### **Amity Township Collection Zone Map**

Place recycling containers outside the night before collection or before 6AM the day of collection. The calendar above indicates when collection will be affected by holidays. Please call 610-953-0016 if your recycling has not been collected on the scheduled day. JP Mascaro will send direct mailers to all households in Amity, within the next few weeks.